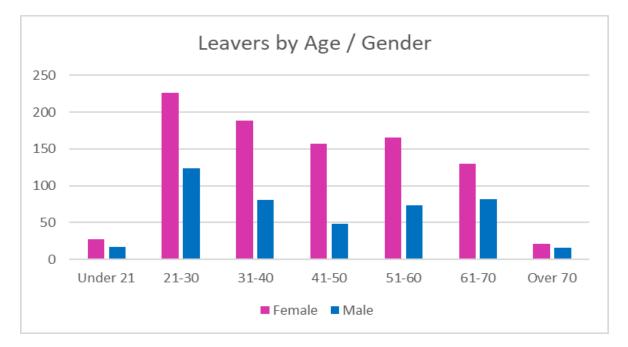

|
| Resigned 55+                                 | 59     | 43   | 102   |
| Resigned 60+                                 | 26     | 9    | 35    |
| Retirement                                   | *      | *    | 6     |
| Retirement – AAB (Teachers)                  | *      | *    | 8     |
| Retirement – Early                           | 14     | 5    | 19    |
| Retirement – ER/VR (Teachers)                | *      | *    | *     |
| Retirement – III Health                      | 22     | 12   | 34    |
| Retirement 65+                               | 19     | 7    | 26    |

| Traineeship Terminated | *   | *   | *    |
|------------------------|-----|-----|------|
| Voluntary Redundancy   | *   | *   | *    |
| Grand Total            | 910 | 449 | 1359 |

# Leavers by Age / Gender



#### Leavers by Ethnicity

| Ethnic Origin                        | Leavers |
|--------------------------------------|---------|
| Asian or Asian British - Any Other   | *       |
| Asian or Asian British - Bangladeshi | *       |
| Asian or Asian British - Chinese     | *       |
| Asian or Asian British - Indian      | *       |
| Asian or Asian British – Pakistani   | *       |
| Black or Black British - African     | *       |
| Black or Black British - Any Other   | *       |
| Black or Black British - Caribbean   | *       |
| Mixed - Any Other                    | *       |
| Mixed - White and Asian              | *       |
| Mixed - White and Black African      | *       |
| Mixed - White and Black Caribbean    | *       |
| Not declared                         | 679     |
| Othe